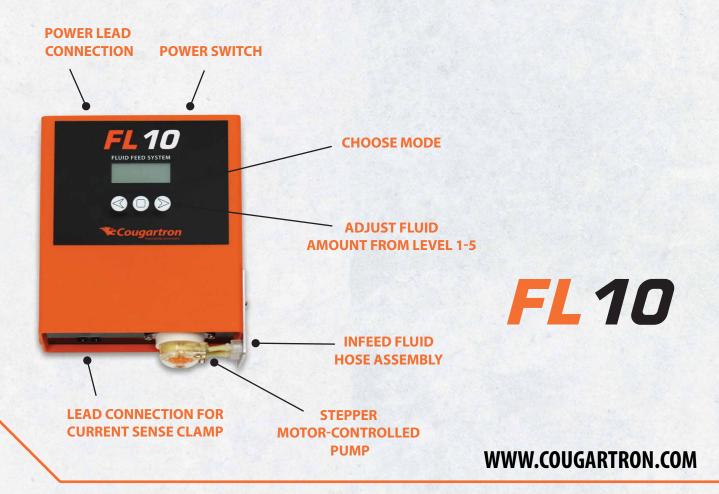

#### **FEATURES AND BENEFITS**

The FL10 will make the weld cleaning faster and easier as it eliminates the need to constantly dip the brush in the cleaning liquid during cleaning. Depending on the weld and the item, you can choose between mode 1-5 to adjust the amount of fluid.