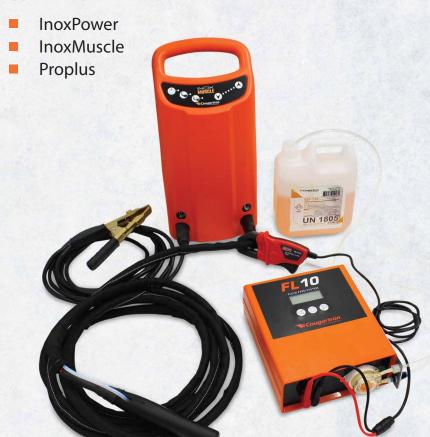

## **Cougartron FL10 - STARTERPACK**

| Product Image    | Product Name                                                                                                                         |
|------------------|--------------------------------------------------------------------------------------------------------------------------------------|
|                  | WELC1059 — Cougartron FL10 Fluid feed starterpack 110/230V                                                                           |
|                  | <ul> <li>WELC1038 – Cougartron FL10 fluid pump unit 110/230V</li> <li>WELC2709 - Lead with handle fluid feed, 50A (x-con)</li> </ul> |
| Contents of the  | <ul> <li>WELC2714 - FL10 infeed fluid hose assembly</li> <li>WELC2462 - Tube for fluid feed wand</li> </ul>                          |
| FL10 starterpack | WELC2699 - Current sense clamp, 200A AC rated                                                                                        |
| -                | WELC2397 - Wand/shroud fluid feed (for 1x M6 brush)                                                                                  |
|                  | WELC2460 - Twist shroud (for WLC2397 wand)                                                                                           |
|                  | Microfiber cloth                                                                                                                     |
|                  |                                                                                                                                      |