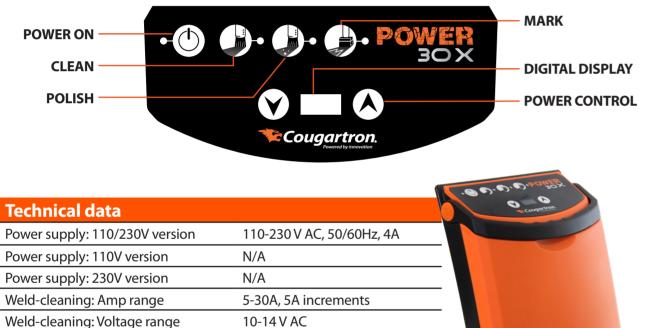

4wwm

10mm<sup>2</sup>

H (with handle up) 378mm, W

220mm, D 170mm

1

Yes

IP64

CE

|                           | .00.0.0. south |
|---------------------------|----------------|
|                           | O coupartion   |
| 110-230 V AC, 50/60Hz, 4A |                |
| N/A                       |                |
| N/A                       |                |
| 5-30A, 5A increments      |                |
| 10-14 V AC                |                |
| 5-30A, 5A increments      |                |
| 10 V DC                   |                |
| 2-10A, 2A increments      |                |
| 10 V AC                   |                |
| 100%                      |                |
| No                        |                |
| 1.5m                      |                |

Polishing: Amp range Polishing: Voltage range Marking: Amp range

Marking: Voltage range

Detachable handle Input cable length

Output cable length

Brush holder options

Fluid feed compatible

Size (machine only)

Enclosure protection

Output cable Size

Duty cycle