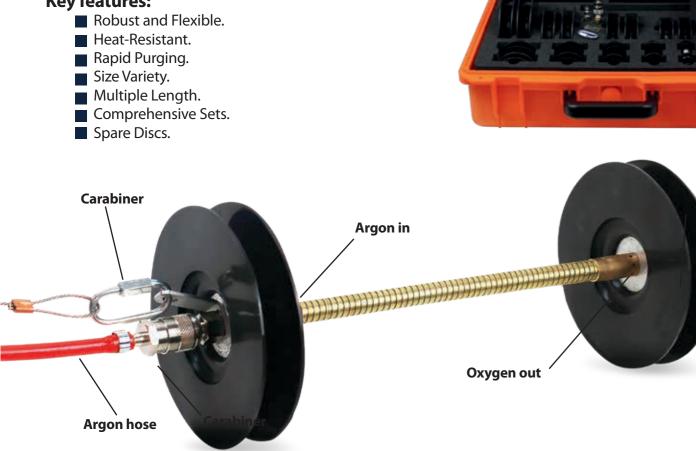

# **Dual Seal Purge System**

The Cougartron Dual Seal System is your go-to solution for purging when welding stainless steel pipes and tubes. This system is engineered to withstand the demands of the welding environment while providing exceptional usability. The Dual Seal Flanges are manufactured from high-grade silicone, ensuring heat resistance up to 320°C, making it suitable for welding not only stainless steel but also Duplex and other exotic materials.

Whether you're dealing with straight pipe sections or bends, the Dual Seal System is easy to pull through, ensuring a tight seal and reducing both purging time and inert gas usage. Experience

typical purge times of less than 2 minutes. For instance, an 8" (200mm) pipe can be purged to below 0.01% oxygen in less than 2 minutes.

The Dual Seal System is available to suit internal pipe diameters ranging from 25mm to 215mm, offering flexibility for various welding projects. We have three different Dual Seal purge unit lengths: 120mm, 150mm, and 200mm available, all compatible with a range of sealing discs. For simplicity, opt for one-size sets that include a ready-to-use Dual Seal Unit with a single disc size, complete with two discs, one spacer, and other necessary accessories. If you only need the discs these can be purchased separately.