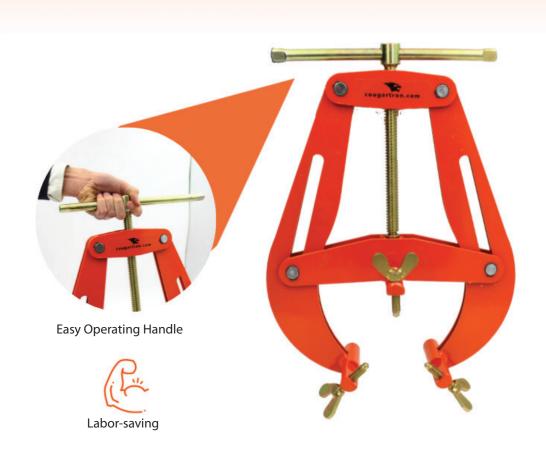

## Clamp 'N' Weld

Introducing Clamp 'N' Weld: The Ultimate Solution for Uniform Clamping in Welding

Experience the innovation of Clamp 'N' Weld, a revolutionary clamping tool designed to ensure even distribution of clamping forces around the target pipe during welding. This unique design guarantees consistent clamping performance, thanks to the precisely equal spacing between clamping points. Whether you're working with pipes ranging from 1 to 14 inches in diameter, Clamp 'N' Weld delivers unparalleled reliability.

Featuring adjustable screws with stainless steel balls at their ends, Clamp 'N' Weld eliminates the risk of scratching the objects you're welding, while also preventing corrosion. You can trust in the durability and longevity of your welding materials.

## **USER-FRIENDLY HANDLE FOR EFFORTLESS OPERATION**

The T-handle ensures a seamless and effortless rotation

| Part nr. | Description                        | Range        | Weight  |
|----------|------------------------------------|--------------|---------|
| CW2003   | Clamp 'N' Weld Fitting clamp 1-3"  | 27 - 64 mm   | 0,75 kg |
| CW2004   | Clamp 'N' Weld Fitting clamp 2-6"  | 60 - 168 mm  | 2,60 kg |
| CW2005   | Clamp 'N' Weld Fitting clamp 6-14" | 168 - 355 mm | 7,50 kg |