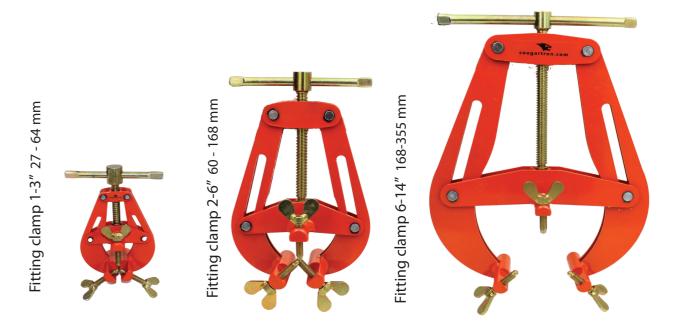

## Clamp 'N' Weld

Introducing Clamp 'N' Weld: The Ultimate Solution for Uniform Clamping in Welding

Experience the innovation of Clamp 'N' Weld, a revolutionary clamping tool designed to ensure even distribution of clamping forces around the target pipe during welding. This unique design guarantees consistent clamping performance, thanks to the precisely equal spacing between clamping points. Whether you're working with pipes ranging from 1 to 14 inches in diameter, Clamp 'N' Weld delivers unparalleled reliability.

The arms of Clamp 'N' Weld are crafted from lightweight yet robust aluminum, enabling them to provide the necessary clamping force for a wide range of pipe dimensions. With compatibility for pipes ranging from 27 to 355 mm and wall thicknesses of up to 15 mm, you can tackle any welding job with confidence.

## **USER-FRIENDLY HANDLE FOR EFFORTLESS OPERATION**

The T-handle ensures a seamless and effortless rotation

| Part nr. | Description                        | Range        | Weight  |
|----------|------------------------------------|--------------|---------|
| CW2003   | Clamp 'N' Weld Fitting clamp 1-3"  | 27 - 64 mm   | 0,75 kg |
| CW2004   | Clamp 'N' Weld Fitting clamp 2-6"  | 60 - 168 mm  | 2,60 kg |
| CW2005   | Clamp 'N' Weld Fitting clamp 6-14" | 168 - 355 mm | 7,50 kg |