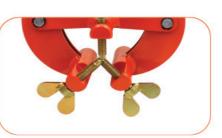

Featuring adjustable screws with stainless steel balls at their ends, Clamp 'N' Weld eliminates the risk of scratching the objects you're welding, while also preventing corrosion. You can trust in the durability and longevity of your welding materials.

## **EXCEPTIONAL DETAILS FOR OUTSTANDING RESULTS**

For secure and rapid alignment and assembly

Two Wide Grip Plates

Smooth Roller Clamp

Adjiustment Screws