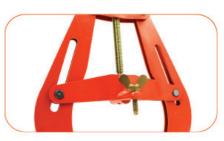

Featuring adjustable screws with stainless steel balls at their ends, Clamp 'N' Weld eliminates the risk of scratching the objects you're welding, while also preventing corrosion. You can trust in the durability and longevity of your welding materials.

## **USER-FRIENDLY HANDLE FOR EFFORTLESS OPERATION**

The T-handle ensures a seamless and effortless rotation

| Part nr. | Description                        | Range        | Weight  |
|----------|------------------------------------|--------------|---------|
| CW2003   | Clamp 'N' Weld Fitting clamp 1-3"  | 27 - 64 mm   | 0,75 kg |
| CW2004   | Clamp 'N' Weld Fitting clamp 2-6"  | 60 - 168 mm  | 2,60 kg |
| CW2005   | Clamp 'N' Weld Fitting clamp 6-14" | 168 - 355 mm | 7,50 kg |

## **EXCEPTIONAL DETAILS FOR OUTSTANDING RESULTS**

For secure and rapid alignment and assembly

Two Wide Grip Plates

Smooth Roller Clamp

Adjiustment Screws