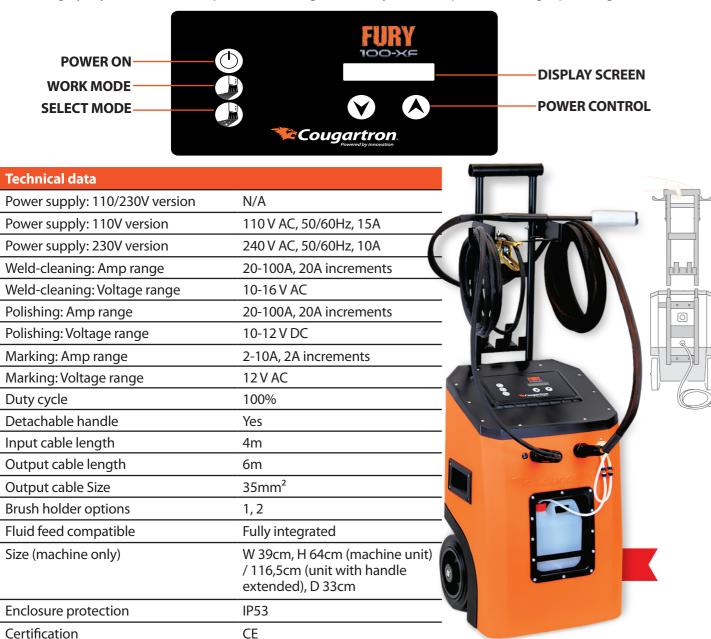

Our FURY100 weld cleaner just received an upgrade – now featuring a fully integrated fluid feed system for faster and more convenient weld cleaning. The FURY100XF is available in standard 230V and 110V inputs. The 110V version enhances portability and usability in locations where stronger current inputs are unavailable. Despite the lower input voltage, the machine effectively cleans both light and dark MIG welds, making it a unique solution in the market.

## **Key features:**

- Fully integrated fluid feed.
- TIG weld cleaning with a 100% duty cycle.
- MIG weld cleaning (up to 10mm thickness).
- Marking and Etching compatible with the Cougartron Basic Etching Set
- Easy to transport with collapsible steel handle.
- 6m work lead and earth lead as standard.
- 1 and 2-brush adaptors available.
- Highly adjustable both amp and volt settings can be adjusted for optimal cleaning & polishing.